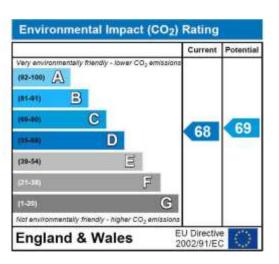

Open 7 days a week; please call to make an appointment. Energy Performance Rating: D