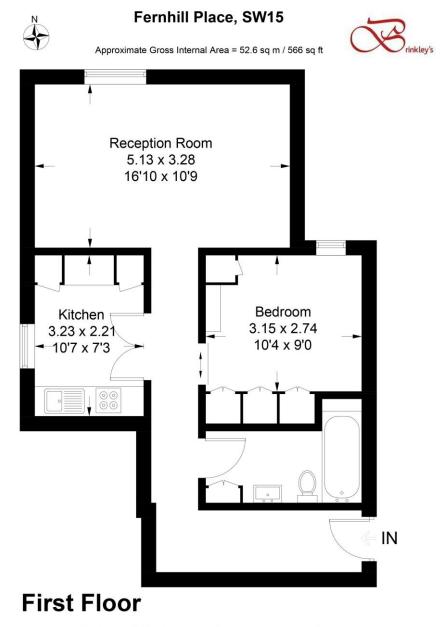

T: 020 8879 3718 T: 020 8785 3652 T: 020 8944 2918

Illustration for identification purposes only, measurements are approximate, not to scale. FloorplansUsketch.com © 2018 (ID411885)

149 Arthur Road, Wimbledon Park, SW19 8AB168 Putney High Street, Putney, SW15 1RS120 Wimbledon Hill Road, Wimbledon, SW19 7QU