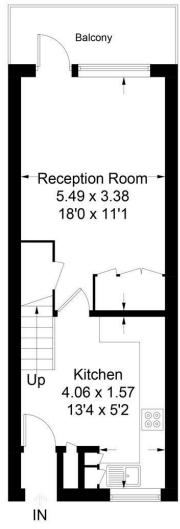

## Winchfield House, SW15

Approximate Gross Internal Area = 65.1 sq m / 701 sq ft

First Floor

**Second Floor** 

Illustration for identification purposes only, measurements are approximate, not to scale. FloorplansUsketch.com © 2018 (ID413640)