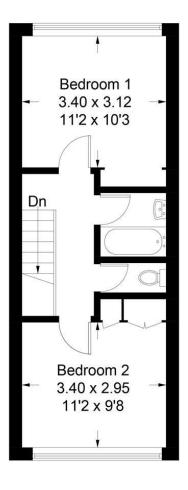

## Winchfield House, SW15

Approximate Gross Internal Area = 65.1 sq m / 701 sq ft

First Floor

**Second Floor** 

Illustration for identification purposes only, measurements are approximate, not to scale. FloorplansUsketch.com © 2018 (ID413640)