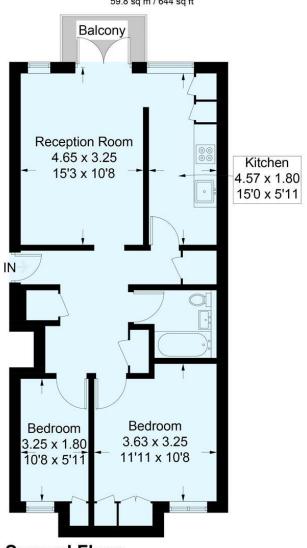

## **Arnewood Close, SW15**

Approximate Gross Internal Area 59.8 sq m / 644 sq ft

**Second Floor** 

This plan is for layout guidance only. Not drawn to scale unless stated. Windows and door openings are approximate. Whilst every care is taken in the preparation of this plan, please check all dimensions, shapes and compass bearings before making any decisions reliant upon them. (ID402441)