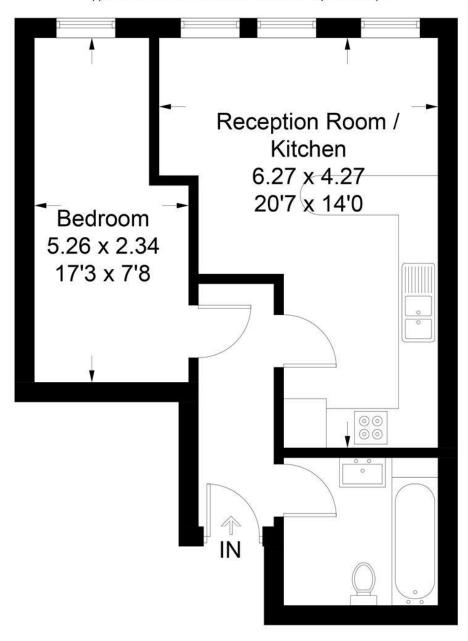

## Coombe Lane, SW20

Approximate Gross Internal Area Total = 43.3 sq m / 466 sq ft

## **First Floor**

Illustration for identification purposes only, measurements are approximate, not to scale. FloorplansUsketch.com © 2017 (ID339019)