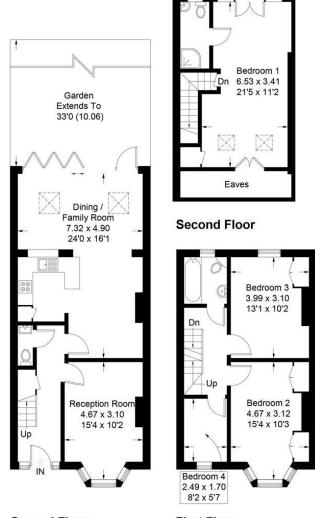

## Gordondale Road, SW18

**Ground Floor** 

First Floor

Illustration for identification purposes only, measurements are approximate, not to scale. FloorplansUsketch.com © 2018 (ID426013)

149 Arthur Road, Wimbledon Park, SW19 8AB 168 Putney High Street, Putney, SW15 1RS 120 Wimbledon Hill Road, Wimbledon, SW19 7QU T: 020 8879 3718 T: 020 8785 3652