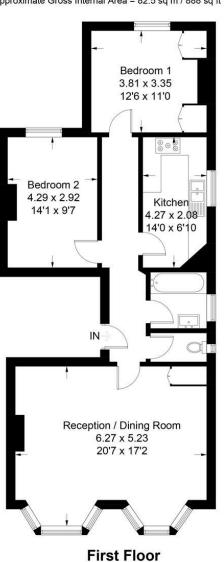

## Vineyard Hill Road, SW19

Approximate Gross Internal Area = 82.5 sq m / 888 sq ft

Illustration for identification purposes only, measurements are approximate, not to scale. FloorplansUsketch.com © 2017 (ID354385)