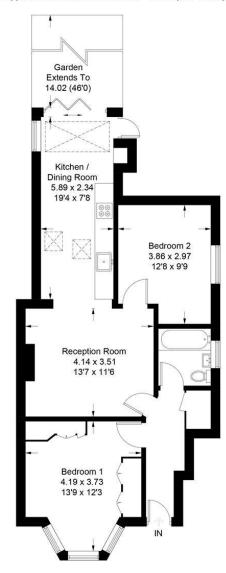

## Aboyne Drive, SW20

Approximate Gross Internal Area = 65.3 sq m / 703 sq ft

Illustration for identification purposes only, measurements are approximate, not to scale. FloorplansUsketch.com © 2018 (ID404731)