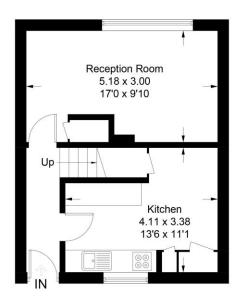

## Clarence Lane, SW15

Approximate Gross Internal Area = 73 sq m / 786 sq ft

Second Floor

Third Floor

Illustration for identification purposes only, measurements are approximate, not to scale. FloorplansUsketch.com © 2018 (ID403829)

The ground floor comprises a larger than average, newly decorated, kitchen with the highest of spec., appliances and lovely work-tops; perfect for those dinner parties! The lounge is also bright and spacious with ample space for a large sofa, table and chairs.