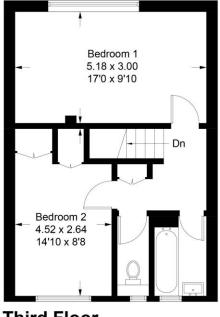

## Clarence Lane, SW15

Approximate Gross Internal Area = 73 sq m / 786 sq ft

Second Floor

Third Floor

Illustration for identification purposes only, measurements are approximate, not to scale. FloorplansUsketch.com © 2018 (ID403829)

The first floor has two double bedrooms, fitted with new carpets and double glazed throughout.

There are many local buses, going in all directions! Putney Station or Barnes Station is easily accessible and connects you to Waterloo in around 20 minutes.