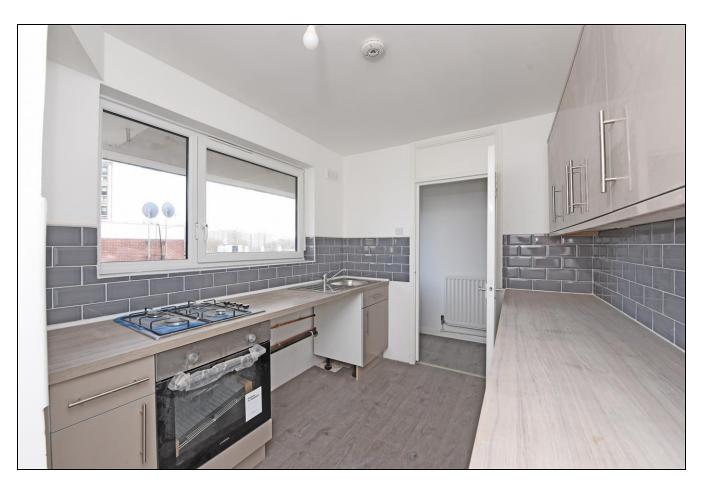

The ground floor comprises a larger than average, newly decorated, kitchen with the highest of spec., appliances and lovely work-tops; perfect for those dinner parties! The lounge is also bright and spacious with ample space for a large sofa, table and chairs.