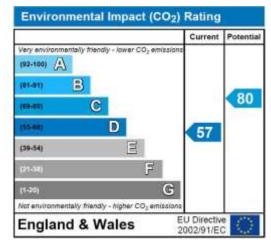

## Energy Efficiency Rating: D

Top Floor Approx. 73.6 sq. metres (791.9 sq. feet)

Total area: approx. 73.6 sq. metres (791.9 sq. feet)