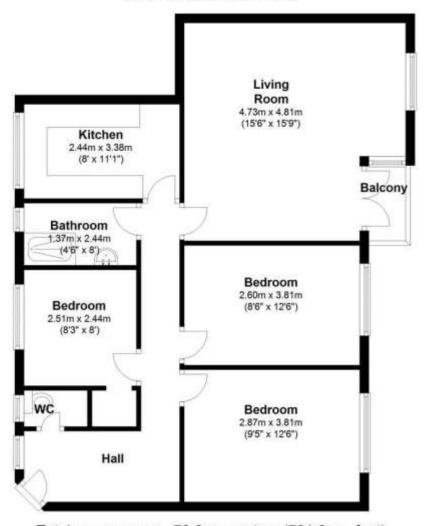

## Summary

Brinkley's Estate Agents of Putney have the pleasure in offering to the market this, light and spacious, purpose-built apartment in a quiet, well maintained development right on the edge of Putney Heath. This Top/5th floor accommodation delivers three great sized, double bedrooms, a generously sized lounge/dining room, fitted kitchen and a bathroom with separate WC. The property benefits from stunning panoramic views across London, throughout, with added bonus features including the recently installed, double glazing, refurbished lift, a new boiler, private balcony, residents parking and well-maintained, communal gardens. The green open spaces of Putney Heath leading onto Wimbledon Common and Richmond Park are a few steps away and local buses, Putney High Street, Mainland Station, East Putney tube are also close by. If you would like to view, please contact us on 0208 785 3652. Sole Agents

## Energy Efficiency Rating: D

Top Floor Approx. 73.6 sq. metres (791.9 sq. feet)

Total area: approx. 73.6 sq. metres (791.9 sq. feet)