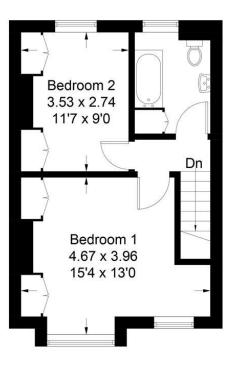

## **Bronson Road, SW20**

Approximate Gross Internal Area = 71.1 sq m / 765 sq ft (Including Store)

**Ground Floor** 

First Floor

Illustration for identification purposes only, measurements are approximate, not to scale. FloorplansUsketch.com © 2018 (ID402978)