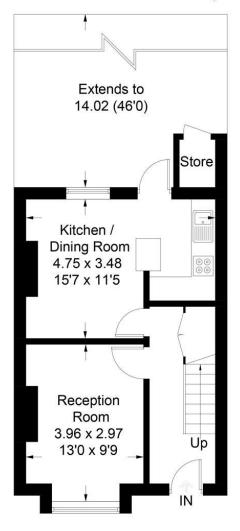

## **Bronson Road, SW20**

Approximate Gross Internal Area = 71.1 sq m / 765 sq ft (Including Store)

**Ground Floor** 

First Floor

Illustration for identification purposes only, measurements are approximate, not to scale. FloorplansUsketch.com © 2018 (ID402978)