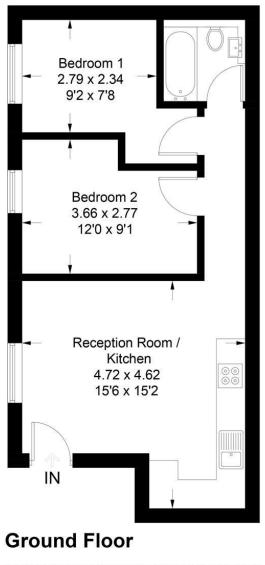

## Old Stables Yard, SW19

Approximate Gross Internal Area = 44.5 sq m / 479 sq ft

Illustration for identification purposes only, measurements are approximate, not to scale. FloorplansUsketch.com © 2018 (ID401271)