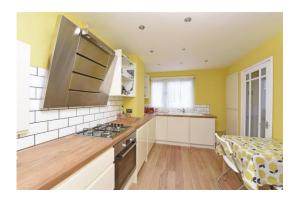

The ground floor has plenty of natural light with doors leading directly onto a private garden. The kitchen and open-plan lounge/dining area is ideal for entertaining. The flooring is solid oak throughout, not just standard laminate!