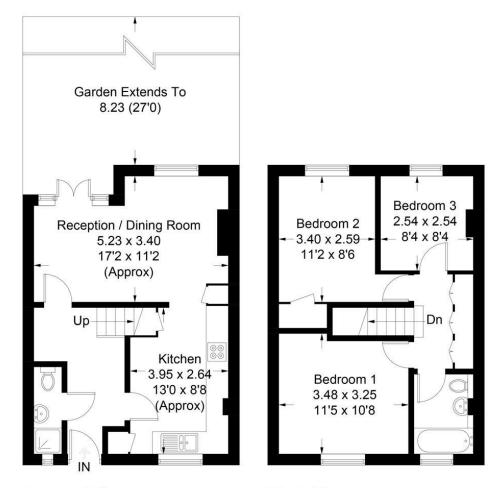

## Victoria Drive, SW19

**Ground Floor** 

**First Floor** 

Illustration for identification purposes only, measurements are approximate, not to scale. FloorplansUsketch.com © 2018 (ID400271)