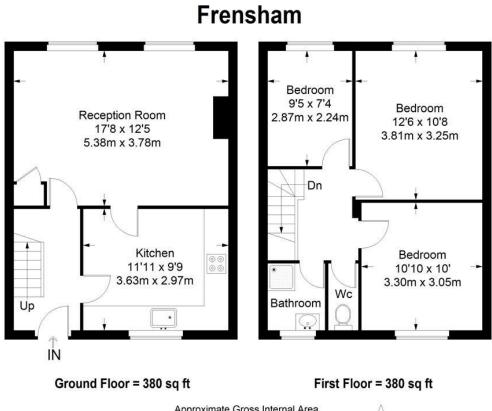

Energy Efficiency Rating: C

Approximate Gross Internal Area GROUND FLOOR = 380 sq ft / 35.30 sq m FIRST FLOOR = 380 sq ft / 35.30 sq m Total = 760 sq ft / 70.60 sq m

(N)

This plan is for layout guidance only. Not drawn to scale unless stated. Windows and door openings are approximate. Whilst every care is taken in the preparation of this plan, please check all dimensions, shapes and compass bearings before making any decisions reliant upon them. (ID357409)