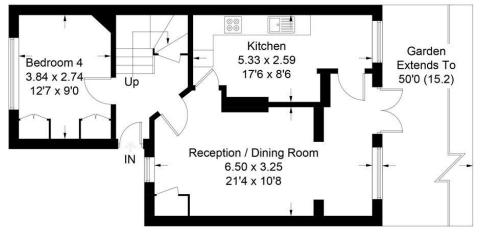

## **Ground Floor**

Illustration for identification purposes only, measurements are approximate, not to scale. FloorplansUsketch.com © 2018 (ID411054)

149 Arthur Road, Wimbledon Park, SW19 8AB168 Putney High Street, Putney, SW15 1RS120 Wimbledon Hill Road, Wimbledon, SW19 7QU