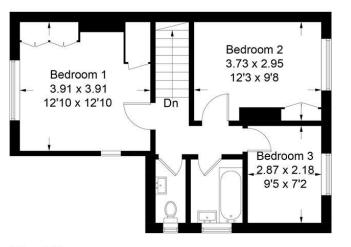

## Lidiard Road, SW18

Approximate Gross Internal Area = 99.6 sq m / 1072 sq ft

First Floor