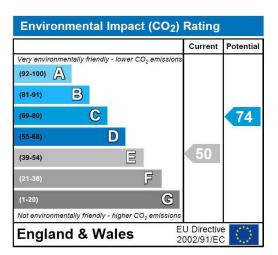

T: 020 8879 3718 T: 020 8785 3652 T: 020 8944 2918

|                                                                        |   | Current | Potentia |
|------------------------------------------------------------------------|---|---------|----------|
| Very energy efficient - lower running costs<br>(92-100) A<br>(81-91) B |   |         |          |
| (69-80) C                                                              |   | EO      | 79       |
| (39-54)                                                                |   | 58      |          |
| (21-38)                                                                |   |         |          |
| (1-20)                                                                 | G |         |          |
| Not energy efficient - higher running costs                            |   |         |          |