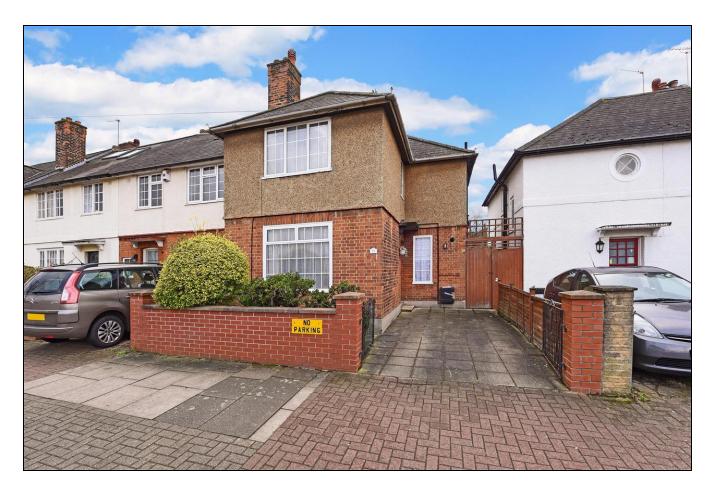

Lidiard Road, Earlsfield £799,950

## Summary

Brinkley's are pleased to offer this well presented, terraced house in Earlsfield. The property is located on Lidiard Road, only a short walk to Earlsfield, NR, the High Street and also Wandsworth Common. Downstairs consists of a large, double reception room, a fully-fitted kitchen, separate dining room/fourth bedroom, spacious rear garden mostly laid to lawn with patio and shed. The first floor comprises two double bedrooms, one single/study(all have built-in wardrobes) and a family