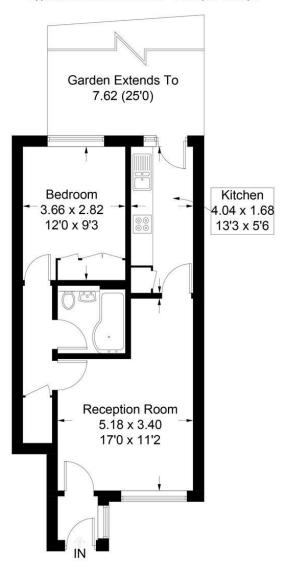

## Willoughby Avenue, CR0

Approximate Gross Internal Area = 44.2 sq m / 476 sq ft

Illustration for identification purposes only, measurements are approximate, not to scale. FloorplansUsketch.com © 2017 (ID395414)