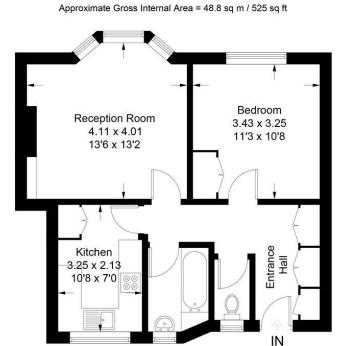

## **Ground Floor**

Illustration for identification purposes only, measurements are approximate, not to scale. FloorplansUsketch.com © 2017 (ID396634)

149 Arthur Road, Wimbledon Park, SW19 8AB168 Putney High Street, Putney, SW15 1RS120 Wimbledon Hill Road, Wimbledon, SW19 7QU