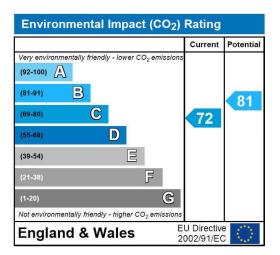

T: 020 8879 3718 T: 020 8785 3652 T: 020 8944 2918

|                                             |   | Current | Potentia |
|---------------------------------------------|---|---------|----------|
| Very energy efficient - lower running costs |   |         |          |
| (92-100) A                                  |   |         |          |
| (81-91)                                     |   |         |          |
| (69-80)                                     |   | 72      | 78       |
| (55-68)                                     |   |         |          |
| (39-54)                                     |   |         |          |
| (21-38)                                     |   |         |          |
| (1-20)                                      | G |         |          |
| Not energy efficient - higher running costs |   |         |          |