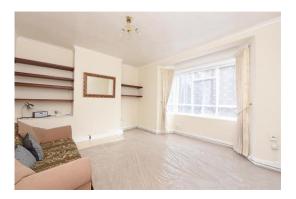

## Summary

A spacious, one bedroom apartment ideally suited to First Time Buyers or an Investor. The bedroom is spacious with builtin wardrobes and boasts plenty natural light and the lounge is also larger than average. The property has been newly carpeted throughout, as well as being fully double glazed. The kitchen is of good specification with a Combi-boiler and a gas hob. There is ample base- and eye-level storage.