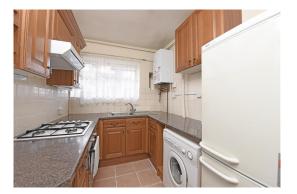

## Summary

A spacious, one bedroom apartment ideally suited to First Time Buyers or an Investor. The bedroom is spacious with builtin wardrobes and boasts plenty natural light and the lounge is also larger than average. The property has been newly carpeted throughout, as well as being fully double glazed. The kitchen is of good specification with a Combi-boiler and a gas hob. There is ample base- and eye-level storage.