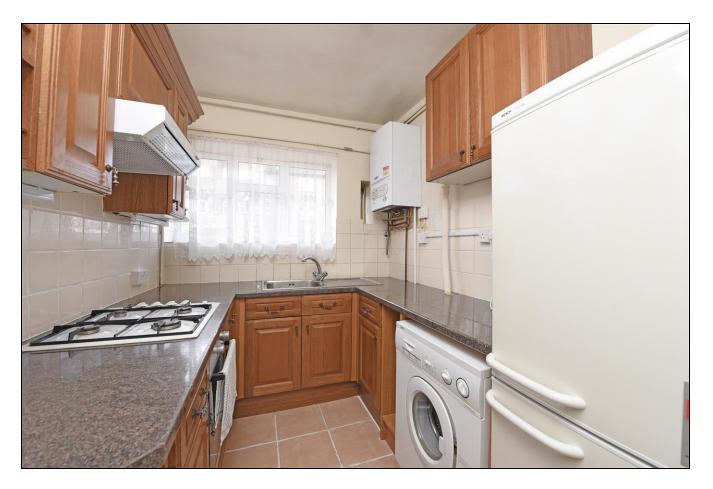

## Summary

A spacious, one bedroom apartment ideally suited to First Time Buyers or an Investor. The bedroom is spacious with builtin wardrobes and boasts plenty natural light and the lounge is also larger than average. The property has been newly carpeted throughout, as well as being fully double glazed. The kitchen is of good specification with a Combi-boiler and a gas hob. There is ample base- and eye-level storage.