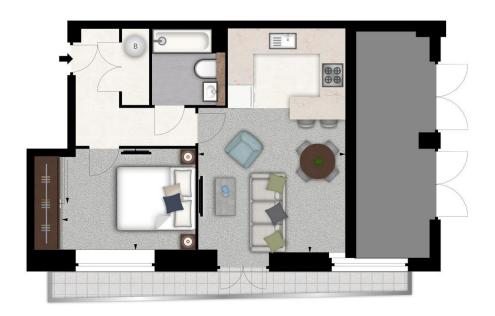

## **Summary**

Brinkley's are pleased to bring to market this stunning, one bedroom, apartment in the exclusive Palace Wharf, riverside development. This private development, in a converted warehouse, has been meticulously designed ensuring easy living.

149 Arthur Road, Wimbledon Park, SW19 8AB 168 Putney High Street, Putney, SW15 1RS

120 Wimbledon Hill Road, Wimbledon, SW19 7QU

T: 020 8785 3652 T: 020 8944 2918

T: 020 8879 3718

The Crestron audio visual system controls the wireless speakers, central heating and CCTV system is another one of the many conveniences. An onsite porter, easy access to Hammersmith Underground station and being within a secure, gated development, make this one of the most exciting new developments in the area.