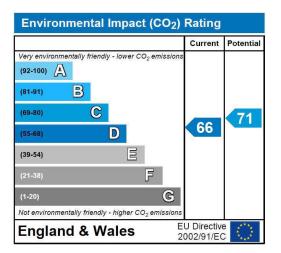

|                                             | Current Potentia |
|---------------------------------------------|------------------|
| Very energy efficient - lower running costs |                  |
| (92-100) 🗛                                  |                  |
| (81-91) B                                   |                  |
| (69-80)                                     | 70 75            |
| (55-68)                                     |                  |
| (39-54)                                     |                  |
| (21-38)                                     |                  |
| (1-20)                                      | G                |
| Not energy efficient - higher running costs |                  |