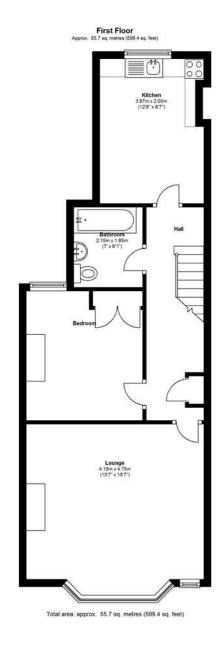

149 Arthur Road, Wimbledon Park, SW19 8AB 168 Putney High Street, Putney, SW15 1RS 120 Wimbledon Hill Road, Wimbledon, SW19 7QU T: 020 8879 3718 T: 020 8785 3652 T: 020 8944 2918

The first floor of this property hosts the large living room and fully fitted open plan kitchen, the family bathroom and a large double bedroom that overlooks the garden to the rear of the property. On the second floor you will find two large double bedroom and another luxurious bathroom suite.