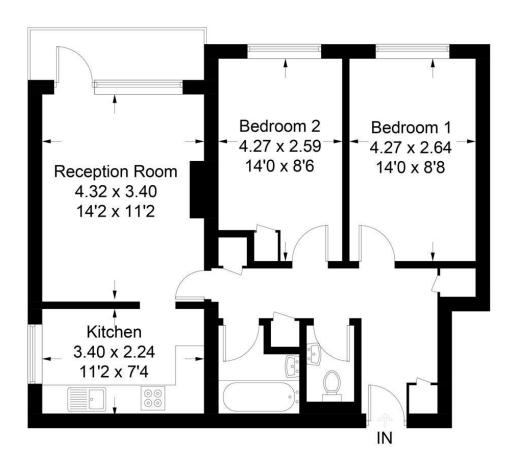

## Lusher House, Kersfield Road, SW15

## **First Floor**

Illustration for identification purposes only, measurements are approximate, not to scale. FloorplansUsketch.com © 2017 (ID386073)

149 Arthur Road, Wimbledon Park, SW19 8AB 168 Putney High Street, Putney, SW15 1RS 120 Wimbledon Hill Road, Wimbledon, SW19 7QU