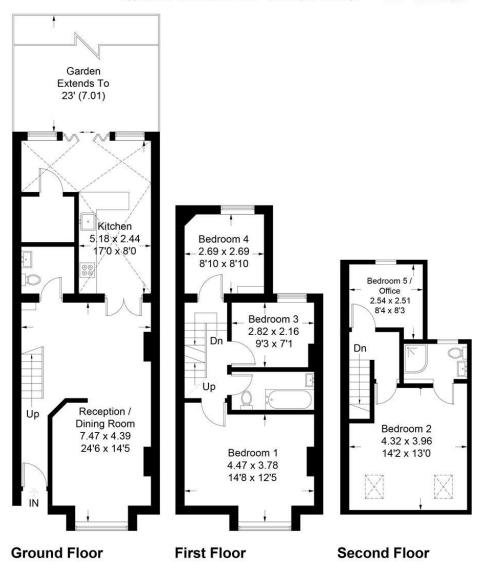

149 Arthur Road, Wimbledon Park, SW19 8AB 168 Putney High Street, Putney, SW15 1RS 120 Wimbledon Hill Road, Wimbledon, SW19 7QU T: 020 8879 3718 T: 020 8785 3652 T: 020 8944 2918

The ground floor houses the double reception, living room which leads into the open-plan kitchen, with bi-folding doors taking you into the low-maintenance garden. As well as the guest cloakroom on the ground floor, on the first floor you will find a contemporary, family bathroom and three bedrooms. On the second floor, there's further bedrooms with one of them hosting an en-suite bathroom.

## Laburnum Road, SW19

Approximate Gross Internal Area = 123.9 sq m / 1334 sq ft

Illustration for identification purposes only, measurements are approximate, not to scale. FloorplansUsketch.com © 2017 (ID383188)