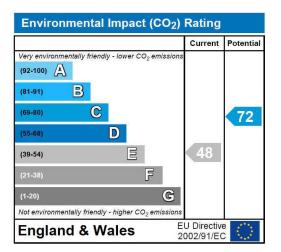

|                                             |   | Current | Potentia |
|---------------------------------------------|---|---------|----------|
| Very energy efficient - lower running costs |   |         |          |
| (92-100) 🗛                                  |   | 2       |          |
| (81-91)                                     |   |         |          |
| (69-80)                                     |   |         | 74       |
| (55-68) D                                   |   | 56      |          |
| (39-54)                                     |   |         |          |
| (21-38)                                     |   |         |          |
| (1-20)                                      | G |         |          |
| Not energy efficient - higher running costs |   |         |          |