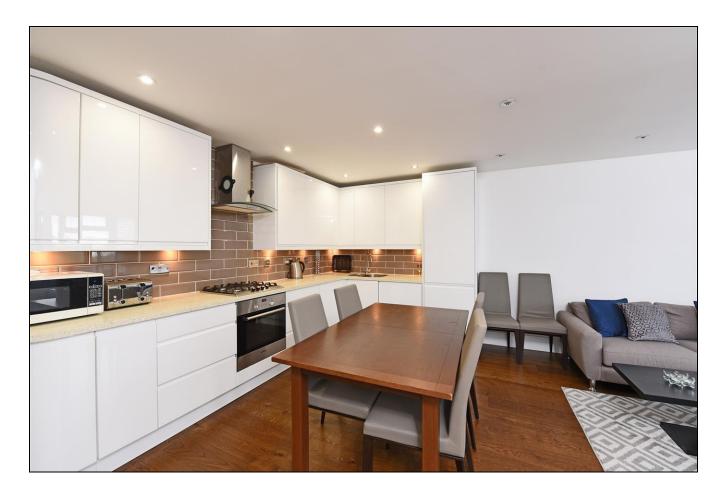

## **Summary**

This stunning, two bedroom apartment, located on the slopes of Wimbledon, has been redecorated to a high standard. The modern décor throughout gives this retro flat a sharp edge. The design of the contemporary, open-plan kitchen / living room has been well thought out, and easy living was the main focus when planning this space. The large windows in the living room fill the property with natural light and this is a great place to entertain.