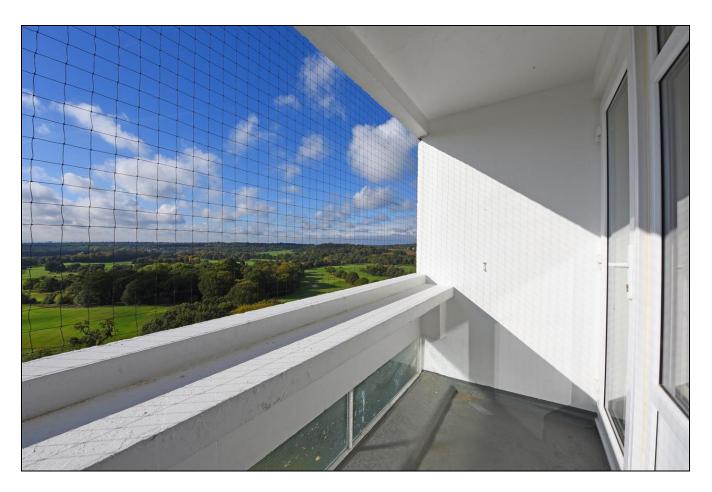

## <u>Summary</u>

A breathtaking, two bedroom apartment, situated on the top floor, with spectacular views over Richmond Park and golf course. This thoughtfully refurbished, apartment benefits from wooden work-tops and modern open-plan living. larger than average lounge with direct access to the balcony.

Both bedrooms also have spectacular views and are of a good size with built-in wardrobes. The bathroom has also undergone refurbishment, walk-in shower room and decorated tastefully.

An early viewing on this, one-of-a-kind apartment, would be advised.