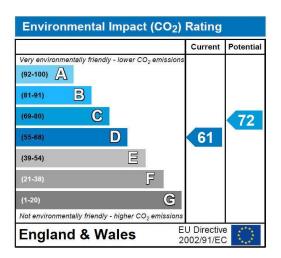

T: 020 8879 3718 T: 020 8785 3652 T: 020 8944 2918 T: 020 3817 6888

| Energy Efficiency Rating                                                                         | 3 |                          | 2        |
|--------------------------------------------------------------------------------------------------|---|--------------------------|----------|
|                                                                                                  |   | Current                  | Potentia |
| Very energy efficient - lower running costs<br>(92-100) A<br>(81-91) B<br>(69-80) C<br>(55-68) D |   | 65                       | 72       |
| (39-54)<br>(21-38)                                                                               |   |                          |          |
|                                                                                                  |   |                          |          |
| (1-20)                                                                                           | G |                          |          |
| Not energy efficient - higher running costs                                                      |   |                          |          |
| England & Wales                                                                                  |   | U Directive<br>002/91/EC |          |