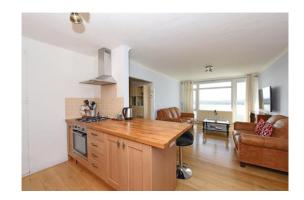

## <u>Summary</u>

A breathtaking, two bedroom apartment, situated on the top floor, with spectacular views over Richmond Park and golf course. This thoughtfully refurbished, apartment benefits from wooden work-tops and modern open-plan living. larger than average lounge with direct access to the balcony.