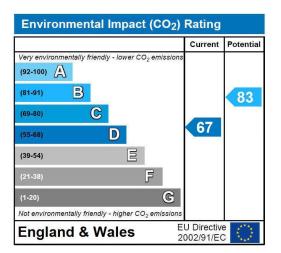

|   | Current | Potentia |
|---------------------------------------------|---|---------|----------|
| Very energy efficient - lower running costs | Î |         |          |
| (92-100) 🗛                                  |   |         |          |
| (81-91) <b>B</b>                            |   |         | 81       |
| (69-80)                                     |   | 69      | 01       |
| (55-68)                                     |   | 05      |          |
| (39-54)                                     |   |         |          |
| (21-38)                                     |   |         |          |
| (1-20)                                      | G |         |          |
| Not energy efficient - higher running costs |   |         |          |



149 Arthur Road, Wimbledon Park, SW19 8AB 168 Putney High Street, Putney, SW15 1RS 120 Wimbledon Hill Road, Wimbledon, SW19 7QU

T: 020 8879 3718 T: 020 8785 3652 T: 020 8944 2918