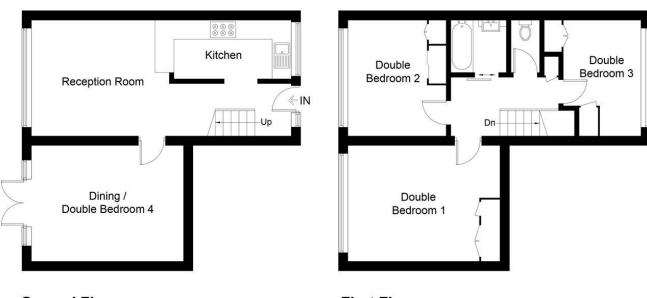

## Garden Royal, SW15

Approximate Gross Internal Area = 102 sq m / 1098 sq ft

**Ground Floor** 

**First Floor** 

Illustration for identification purposes only, measurements are approximate, not to scale. FloorplansUsketch.com © 2017 (ID379581)