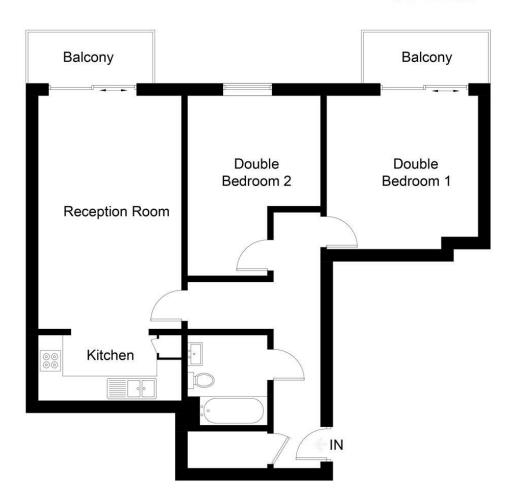

## Osiers Road, SW18

Approximate Gross Internal Area = 71.7 sq m / 772 sq ft

## **First Floor**

Illustration for identification purposes only, measurements are approximate, not to scale. FloorplansUsketch.com © 2017 (ID380616)

149 Arthur Road, Wimbledon Park, SW19 8AB 168 Putney High Street, Putney, SW15 1RS 120 Wimbledon Hill Road, Wimbledon, SW19 7QU