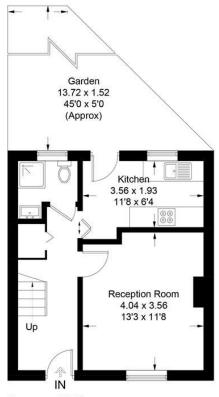

## **Bristol Road, SM4**

Approximate Gross Internal Area = 67.3 sq m / 724 sq ft

**Ground Floor** 

**First Floor** 

Illustration for identification purposes only, measurements are approximate, not to scale. FloorplansUsketch.com © 2017 (ID378392)