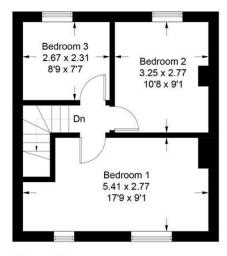

## **Bristol Road, SM4**

Approximate Gross Internal Area = 67.3 sq m / 724 sq ft

**Ground Floor** 

**First Floor** 

Illustration for identification purposes only, measurements are approximate, not to scale. FloorplansUsketch.com © 2017 (ID378392)