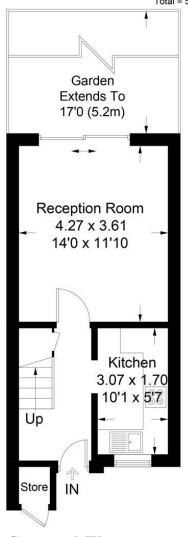

## Henfield Road, SW19

**Ground Floor** 

**First Floor** 

Illustration for identification purposes only, measurements are approximate, not to scale. FloorplansUsketch.com © 2017 (ID378048)

149 Arthur Road, Wimbledon Park, SW19 8AB 168 Putney High Street, Putney, SW15 1RS 120 Wimbledon Hill Road, Wimbledon, SW19 7QU