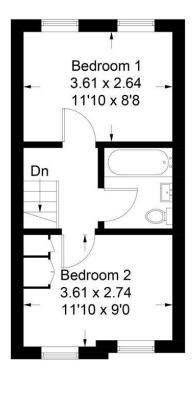

## Henfield Road, SW19

**Ground Floor** 

**First Floor** 

Illustration for identification purposes only, measurements are approximate, not to scale. FloorplansUsketch.com © 2017 (ID378048)

149 Arthur Road, Wimbledon Park, SW19 8AB 168 Putney High Street, Putney, SW15 1RS 120 Wimbledon Hill Road, Wimbledon, SW19 7QU