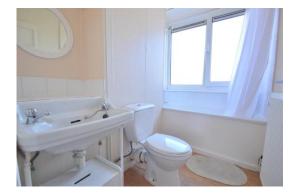

There is a good sized kitchen with fridge/freezer, washing machine, an electric fan-assisted oven with gas hob and ample storage space throughout. There is a bathroom with bath and shower-over, a basin and WC and this property also boasts a guest WC, located on the first floor. It comes fully furnished. To view please call Brinkley's.