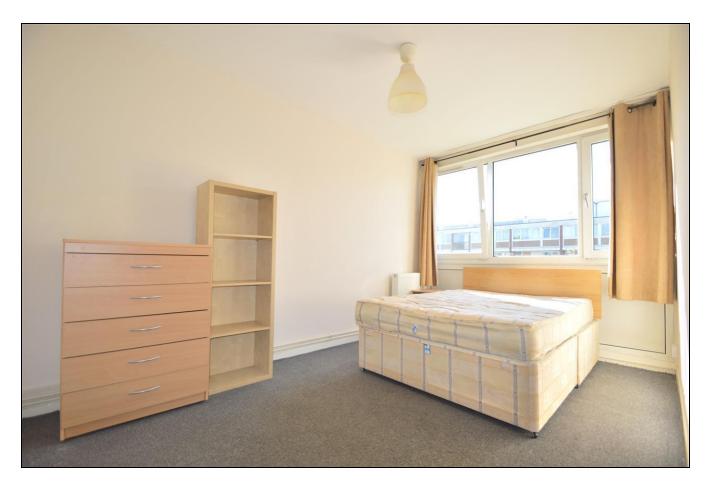

## <u>Summary</u>

Brinkley's are instructed to let this apartment in Roehampton. ideal for students or sharers, this is a four double bedroom, split-level, flat within walking distance of Southlands campus and Barnes overland station (Waterloo in 15min) The flat has a bright and spacious living room, which comes with sofa and coffee table.

There is a good sized kitchen with fridge/freezer, washing machine, an electric fan-assisted oven with gas hob and ample storage space throughout. There is a bathroom with bath and shower-over, a basin and WC and this property also boasts a guest WC, located on the first floor. It comes fully furnished. To view please call Brinkley's.