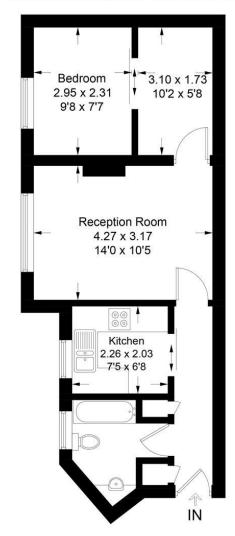

## **Grosvenor Court, SM4**

**First Floor** 

Illustration for identification purposes only, measurements are approximate, not to scale. FloorplansUsketch.com © 2017 (ID378391)

149 Arthur Road, Wimbledon Park, SW19 8AB 168 Putney High Street, Putney, SW15 1RS 120 Wimbledon Hill Road, Wimbledon, SW19 7QU T: 020 8879 3718 T: 020 8785 3652