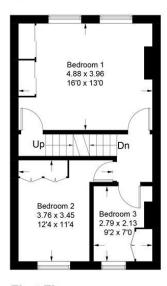

## Crown Lane, SM4

Loft

First Floor

Illustration for identification purposes only, measurements are approximate, not to scale. FloorplansUsketch.com © 2017 (ID374376)

149 Arthur Road, Wimbledon Park, SW19 8AB 168 Putney High Street, Putney, SW15 1RS 120 Wimbledon Hill Road, Wimbledon, SW19 7QU 1 Lambton Road, Raynes Park, SW20 0LW

T: 020 8879 3718

First floor comprises, three good sized bedrooms and a loft room. You have a private garden to the rear and a secondary plot with parking space for two cars. To view this property, please contact our Wimbledon office on 0208 944 2918. Sole Agents.