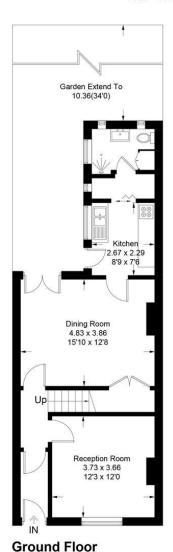

## **Summary**

Brinkley's Estate Agents are delighted to present this three bedroom, terraced house, located within 0.2 miles of Morden Tube Station. The property requires some updating and offers great potential to further extend. The property briefly comprises an entrance hall, front reception room, dining room, kitchen and shower room to the rear.

T: 020 8879 3718

First floor comprises, three good sized bedrooms and a loft room. You have a private garden to the rear and a secondary plot with parking space for two cars. To view this property, please contact our Wimbledon office on 0208 944 2918. Sole Agents.

## Crown Lane, SM4

Loft

First Floor

Illustration for identification purposes only, measurements are approximate, not to scale. FloorplansUsketch.com © 2017 (ID374376)

149 Arthur Road, Wimbledon Park, SW19 8AB 168 Putney High Street, Putney, SW15 1RS 120 Wimbledon Hill Road, Wimbledon, SW19 7QU 1 Lambton Road, Raynes Park, SW20 0LW