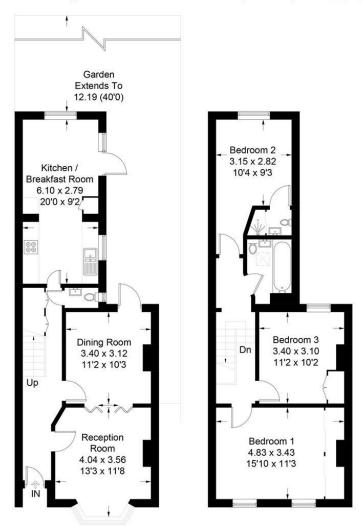

## Fairlawn Road, SW19

Approximate Gross Internal Area = 106.7 sq m / 1148 sq ft

**Ground Floor** 

First Floor

Illustration for identification purposes only, measurements are approximate, not to scale. FloorplansUsketch.com © 2017 (ID375751)