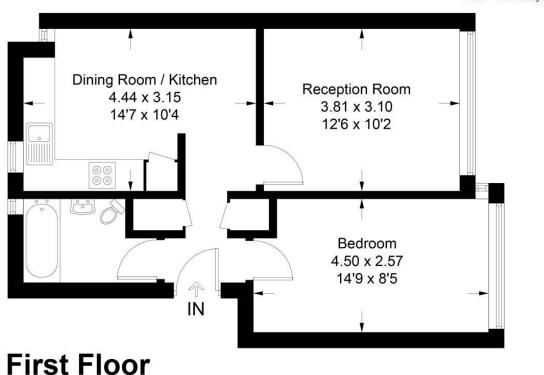

## Farnham Gardens, SW20

Approximate Gross Internal Area = 45.4 sq m / 489 sq ft

Illustration for identification purposes only, measurements are approximate, not to scale. FloorplansUsketch.com © 2017 (ID374832)