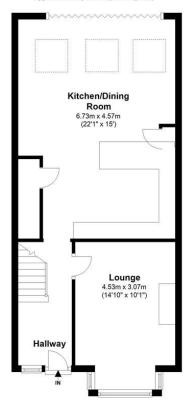

## **Summary**

Brinkley's Estate Agents are delighted to offer to the market, this beautiful Edwardian, family home on Durnsford Avenue in Wimbledon Park. The ground floor accommodation comprises a hallway, a front lounge with feature fireplace, a stunning and fully-extended kitchen/diner with bi-folding doors, a low maintenance, two tiered garden with rear access.

## **Ground Floor**

Approx. 50.9 sq. metres (547.8 sq. feet)

Total area: approx. 118.9 sq. metres (1279.9 sq. feet)

149 Arthur Road, Wimbledon Park, SW19 8AB 168 Putney High Street, Putney, SW15 1RS 120 Wimbledon Hill Road, Wimbledon, SW19 7QU 1 Lambton Road, Raynes Park, SW20 0LW T: 020 8879 3718 T: 020 8785 3652 T: 020 8944 2918