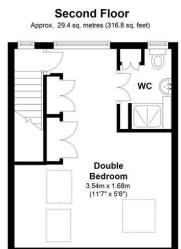

The first floor delivers two double bedrooms, third ideally used as on office/nursery and a modern fitted bathroom. The loft space has been tastefully converted to provide a great sized, master bedroom and en-suite shower room. Further benefits include being within the catchment for Wimbledon Park Primary School, half height basement and a sunny rear garden. Within easy reach is Wimbledon Park Underground Station, Earlsfield mainline station, Wimbledon Park itself and the area's charming cafes and delicatessens. To view this lovely property, please call Brinkley's Wimbledon Park office on 0208 944 2918 or our Wimbledon Hill office on 0208 944 2918.