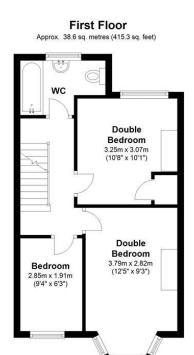

The first floor delivers two double bedrooms, third ideally used as on office/nursery and a modern fitted bathroom. The loft space has been tastefully converted to provide a great sized, master bedroom and en-suite shower room. Further benefits include being within the catchment for Wimbledon Park Primary School, half height basement and a sunny rear garden. Within easy reach is Wimbledon Park Underground Station, Earlsfield mainline station, Wimbledon Park itself and the area's charming cafes and delicatessens. To view this lovely property, please call Brinkley's Wimbledon Park office on 0208 944 2918 or our Wimbledon Hill office on 0208 944 2918.