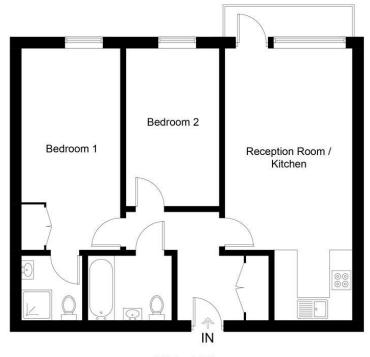

## Reed House, SW19

Approximate Gross Internal Area = 62.4 sq m / 672 sq ft

## **Third Floor**

Illustration for identification purposes only, measurements are approximate, not to scale. FloorplansUsketch.com © 2017 (ID374250)

149 Arthur Road, Wimbledon Park, SW19 8AB 168 Putney High Street, Putney, SW15 1RS 120 Wimbledon Hill Road, Wimbledon, SW19 7QU T: 020 8879 3718 T: 020 8785 3652