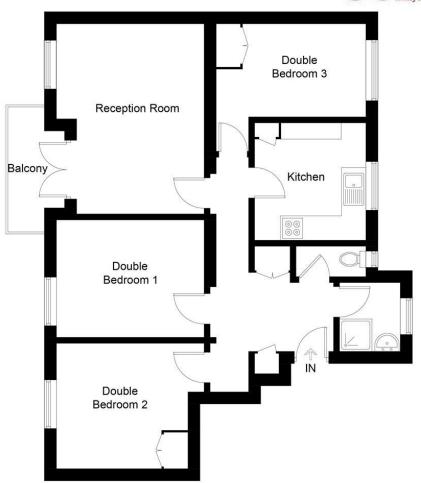

## Stanhope House, SW15

Approximate Gross Internal Area = 73.8 sq m / 794 sq ft

## Third Floor

Illustration for identification purposes only, measurements are approximate, not to scale. FloorplansUsketch.com © 2017 (ID373541)

149 Arthur Road, Wimbledon Park, SW19 8AB 168 Putney High Street, Putney, SW15 1RS 120 Wimbledon Hill Road, Wimbledon, SW19 7QU