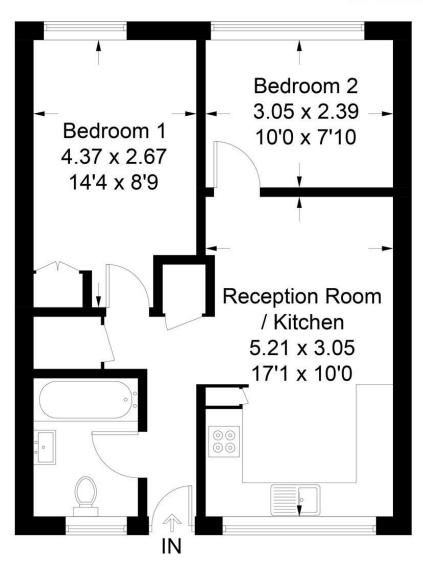

## Bell Close, SW18

Approximate Gross Internal Area = 45.4 sq m / 488 sq ft

Illustration for identification purposes only, measurements are approximate, not to scale. FloorplansUsketch.com © 2017 (ID368910)