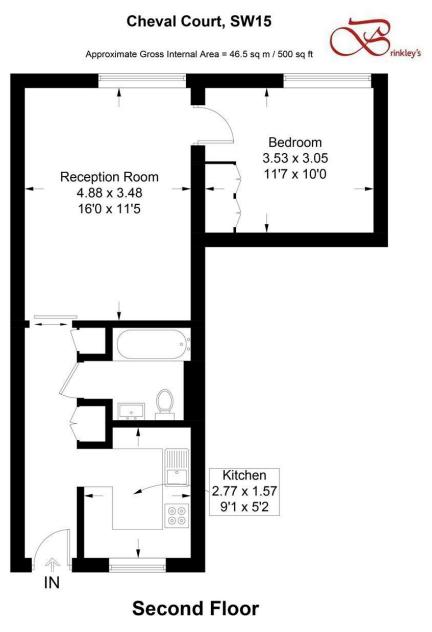

Illustration for identification purposes only, measurements are approximate, not to scale. FloorplansUsketch.com © 2017 (ID367701)

149 Arthur Road, Wimbledon Park, SW19 8AB
168 Putney High Street, Putney, SW15 1RS
120 Wimbledon Hill Road, Wimbledon, SW19 7QU
1 Lambton Road, Raynes Park, SW20 0LW