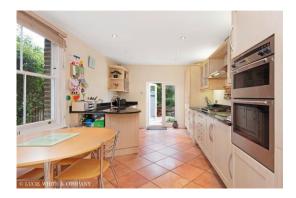

bedroom, plus a spacious family bathroom. No expense has been spared in the fully-fitted kitchen area with a convenient breakfast bar and modern, fitted appliances as well as French doors opening onto a beautifully-landscaped, west-facing secluded garden. Furthermore, you have the added benefit and also having the additional advantage of off-street parking.