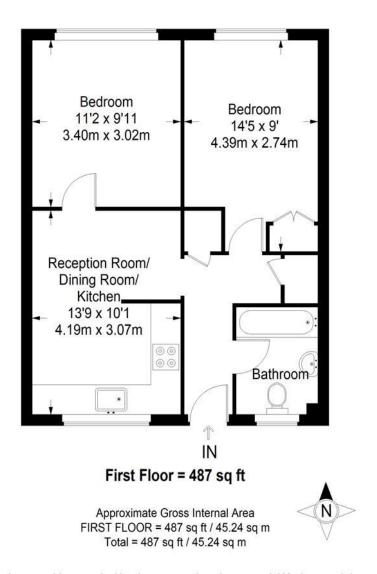

## **Arnal Crescent**

This plan is for layout guidance only. Not drawn to scale unless stated. Windows and door openings are approximate. Whilst every care is taken in the preparation of this plan, please check all dimensions, shapes and compass bearings before making any decisions reliant upon them. (ID357409)