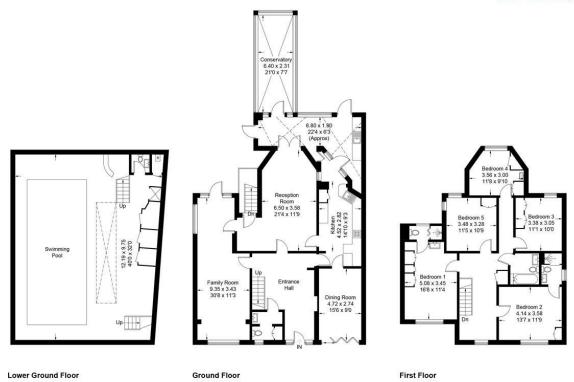

## Manor Road South, KT10

Approximate Gross Internal Area = 362 sq m / 3896 sq ft

Illustration for identification purposes only, measurements are approximate, not to scale. FloorplansUsketch.com © 2017 (ID362096)