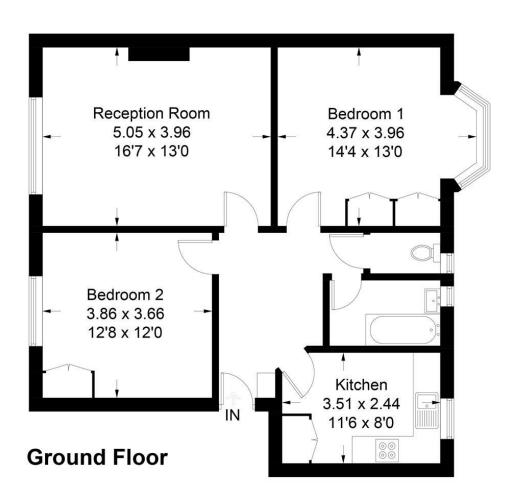

## Merton Mansions, SW20

Illustration for identification purposes only, measurements are approximate, not to scale. FloorplansUsketch.com © 2017 (ID860872)

149 Arthur Road, Wimbledon Park, SW19 8AB 168 Putney High Street, Putney, SW15 1RS 120 Wimbledon Hill Road, Wimbledon, SW19 7QU 1 Lambton Road, Raynes Park, SW20 0LW