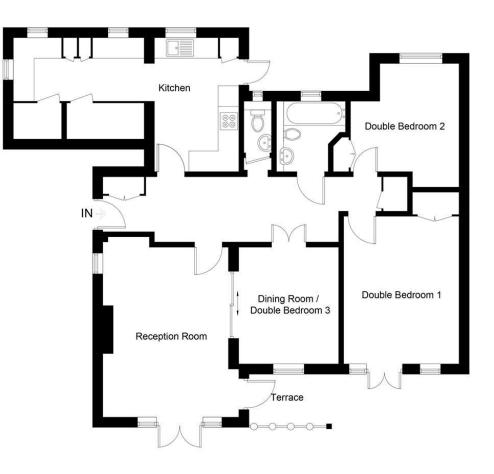

## Colnbrook Close, SW15

Approximate Gross Internal Area = 101.9 sq m / 1097 sq ft

Illustration for identification purposes only, measurements are approximate, not to scale. FloorplansUsketch.com © 2017 (ID359855)