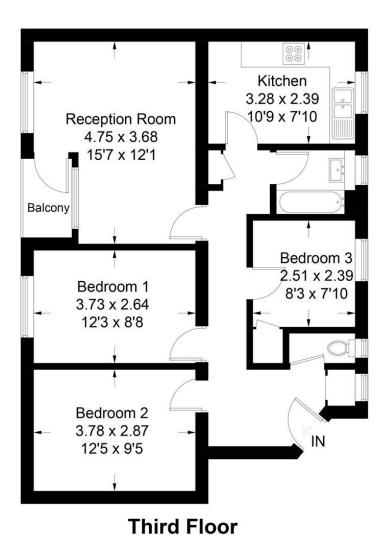

## Innes Gardens, SW15

Approximate Gross Internal Area = 72.3 sq m / 778 sq ft

Illustration for identification purposes only, measurements are approximate, not to scale. FloorplansUsketch.com © 2017 (ID359895)