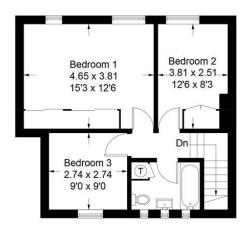

## Elmshaw Road, SW15

Approximate Gross Internal Area = 89.0 sq m / 958 sq ft

**Ground Floor** 

First Floor

Illustration for identification purposes only, measurements are approximate, not to scale. FloorplansUsketch.com © 2018 (ID405586)