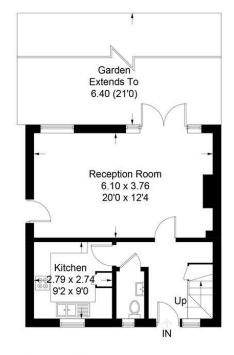

## Elmshaw Road, SW15

Approximate Gross Internal Area = 89.0 sq m / 958 sq ft

**Ground Floor** 

First Floor

Illustration for identification purposes only, measurements are approximate, not to scale. FloorplansUsketch.com © 2018 (ID405586)