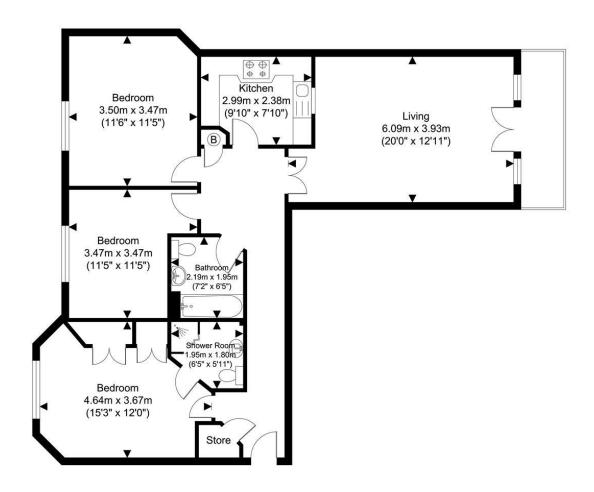

This apartment benefits from being within a secure, gated development offering 24-hour concierge service and comprises three double bedrooms (built-in wardrobes), a large double reception room leading onto a balcony overlooking Wimbledon Common, a fully-fitted kitchen, two bathrooms (en-suite bathroom to master bedroom with double shower cubicle) and ample storage throughout. Being on the top floor you get the added benefit of having loft storage (always a great option for storage). Further benefits include no onward chain. If you would like to view, please contact Brinkley's Estate Agents on 0208 944 2918.

## Chapman Square, London, SW19 APPROX. GROSS INTERNAL FLOOR AREA 990 SQ FT / 92 SQ M

©Eagle Property Solutions

149 Arthur Road, Wimbledon Park, SW19 8AB 168 Putney High Street, Putney, SW15 1RS 120 Wimbledon Hill Road, Wimbledon, SW19 7QU 1 Lambton Road, Raynes Park, SW20 0LW