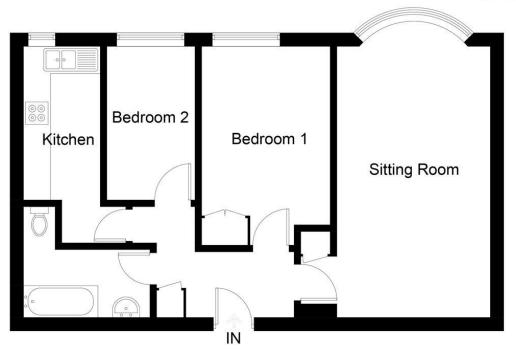

## Parkview Court, SW6

Approximate Gross Internal Area = 63.2 sq m / 680 sq ft

## Fifth Floor

Illustration for identification purposes only, measurements are approximate, not to scale. FloorplansUsketch.com © 2017 (ID355674)

149 Arthur Road, Wimbledon Park, SW19 8AB 168 Putney High Street, Putney, SW15 1RS 120 Wimbledon Hill Road, Wimbledon, SW19 7QU 1 Lambton Road, Raynes Park, SW20 0LW T: 020 8879 3718