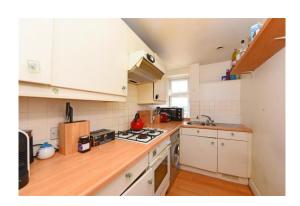

Once inside, the lift or stairs will take you to your floor where the apartment takes advantage of the views over London and the surrounding area.

Some apartments struggle to provide light and spacious areas to enjoy, this is the opposite. You will be struck by the openness and airy atmosphere as the kitchen/ living area encapsulates a wonderful view, with relaxation. If your senses need to be awoken then the bathroom with powerful shower will do just that, or the bath for a soak after a long day could also work. With permit parking, central location and contemporary living, there is so much to offer and it must be seen to be appreciated. It will not be around for long- what are you waiting for? Come and see it!