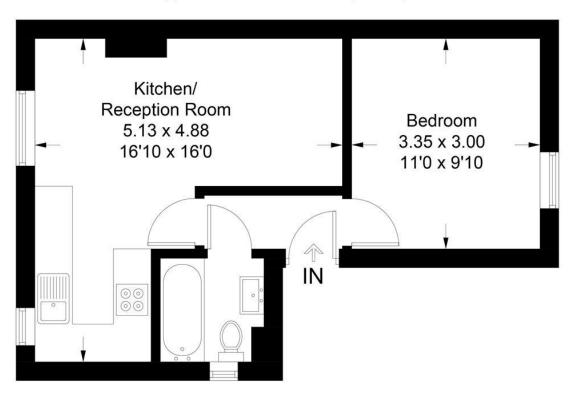

## Kingston Road, SW19

Approximate Gross Internal Area = 33.6 sq m / 362 sq ft

## Second Floor

Illustration for identification purposes only, measurements are approximate, not to scale. FloorplansUsketch.com © 2017 (ID355257)

149 Arthur Road, Wimbledon Park, SW19 8AB
168 Putney High Street, Putney, SW15 1RS
120 Wimbledon Hill Road, Wimbledon, SW19 7QU
1 Lambton Road, Raynes Park, SW20 0LW