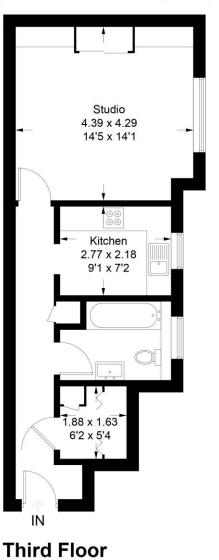

Approximate Gross Internal Area = 42.8 sq m / 460 sq ft

149 Arthur Road, Wimbledon Park, SW19 8AB 168 Putney High Street, Putney, SW15 1RS 120 Wimbledon Hill Road, Wimbledon, SW19 7QU T: 020 8879 3718 T: 020 8785 3652 T: 020 8944 2918

Illustration for identification purposes only, measurements are approximate, not to scale. FloorplansUsketch.com © 2017 (ID354078)

|                                             |   | Current | Potentia |
|---------------------------------------------|---|---------|----------|
| Very energy efficient - lower running costs |   |         |          |
| (92-100) A                                  |   |         |          |
| (81-91)                                     |   |         |          |
| (69-80)                                     |   | 73      | 79       |
| (55-68)                                     |   |         |          |
| (39-54)                                     |   |         |          |
| (21-38)                                     |   |         |          |
| (1-20)                                      | G |         |          |
| Not energy efficient - higher running costs |   |         |          |